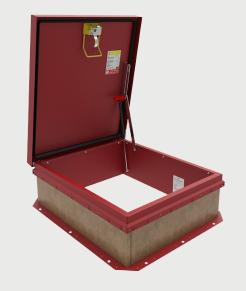

## **WE SET THE STANDARD**

The **INDUSTRY'S BEST HATCH** Is Now Built to Withstand High Winds & Severe Weather

## **FEATURES**

- Sizes up to 30" x 96"
- Miami-Dade and Florida Approved
- High-Performance Latch
- Powder-Coated Steel or Aluminum









## Standard Units up to 20sf **NO SPECIAL ORDERS REQUIRED**

## Contact us today to place an order!

800.547.2635 info@nystrom.com



Sizes up to **30" x 96"** 

Safety Railing **READY** 

**SUPERIOR** Powder-Coat Finish

**EASY** Gas-Spring Operation

Miami Dade & Florida Approved







For more information on our Roof Hatch products, larger sizes and custom options, contact your Customer Support at <a href="mailto:info@nystrom.com">info@nystrom.com</a>

2021 Nystrom All Rights Reserved. 02/2022 nystrom.com