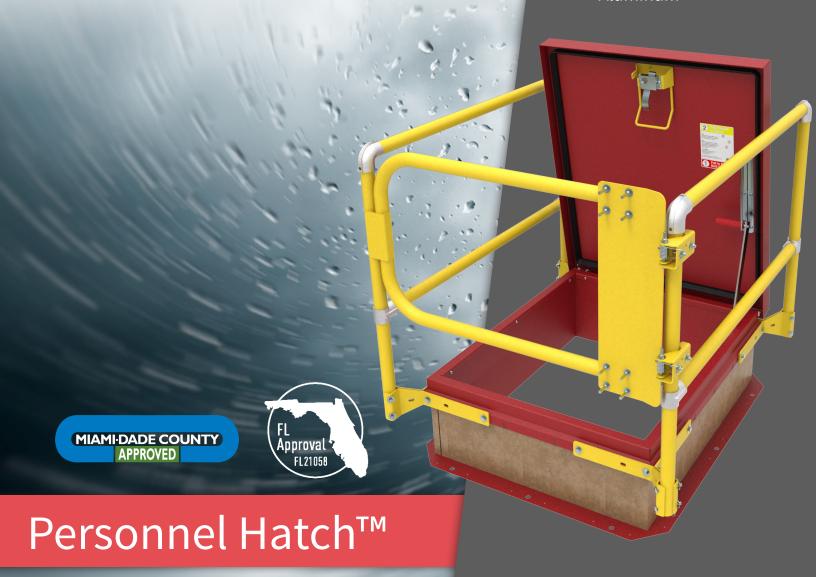

## **WE SET THE STANDARD**

The **INDUSTRY'S BEST HATCH** Is Now Built to Withstand High Winds & Severe Weather

## **FEATURES**

- Sizes up to 30" x 96"
- Miami-Dade and Florida Approved
- High-Performance Latch
- Powder-Coated Steel or Aluminum

## Contact us today to place an order!

800.547.2635 info@nystrom.com

Sizes up to **30" x 96"** 

Safety Railing **READY** 

**SUPERIOR** Powder-Coat Finish

**EASY** Gas-Spring Operation

Miami Dade & Florida Approved