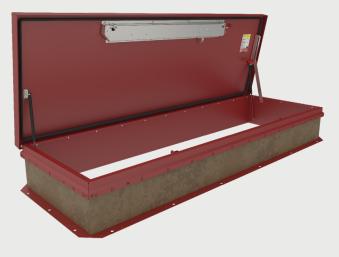

## **FEATURES**

- Sizes up to 30" x 96"
- Miami-Dade and Florida Approved
- High-Performance Latch
- Powder-Coated Steel or Aluminum

## Contact us today to place an order!

800.547.2635 info@nystrom.com

Sizes up to **30" x 96"** 

Safety Railing **READY** 

**SUPERIOR** Powder-Coat Finish

**EASY** Gas-Spring Operation

Miami Dade & Florida Approved